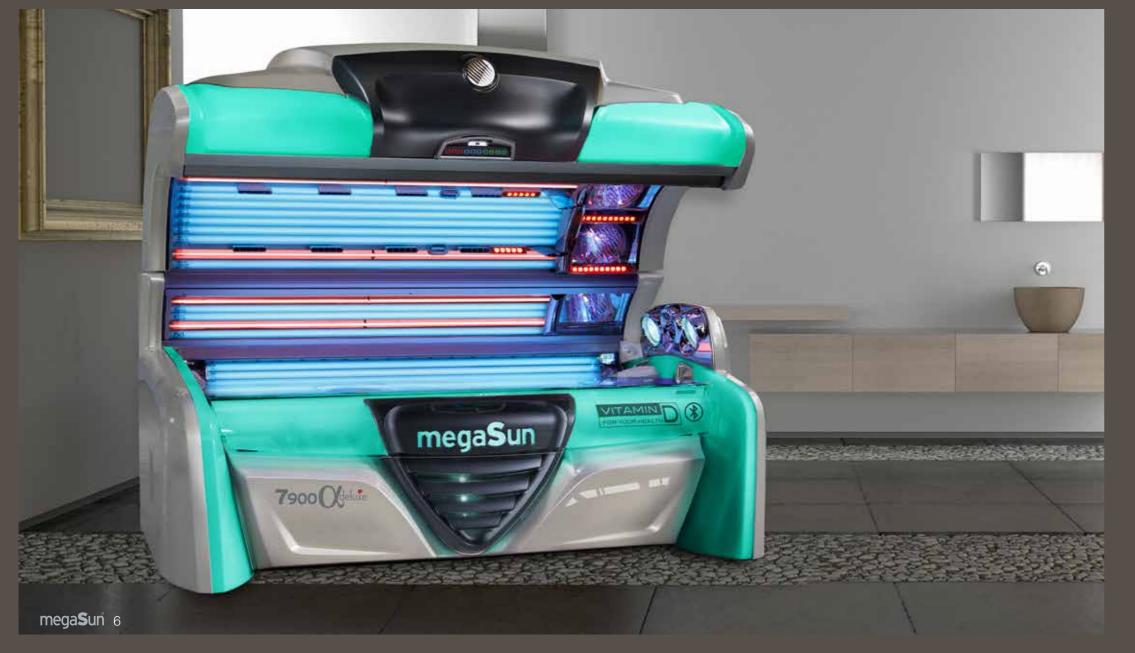

mega**S**un<sup>°</sup> 2

Our flagship

The quintessence of exquisite style

7900 (deluxe

#### **Passionate**

megaSun 7900 alpha deluxe: the flagship of megaSun tanning beds shows modernity and power thanks to its impressive carbon elements.