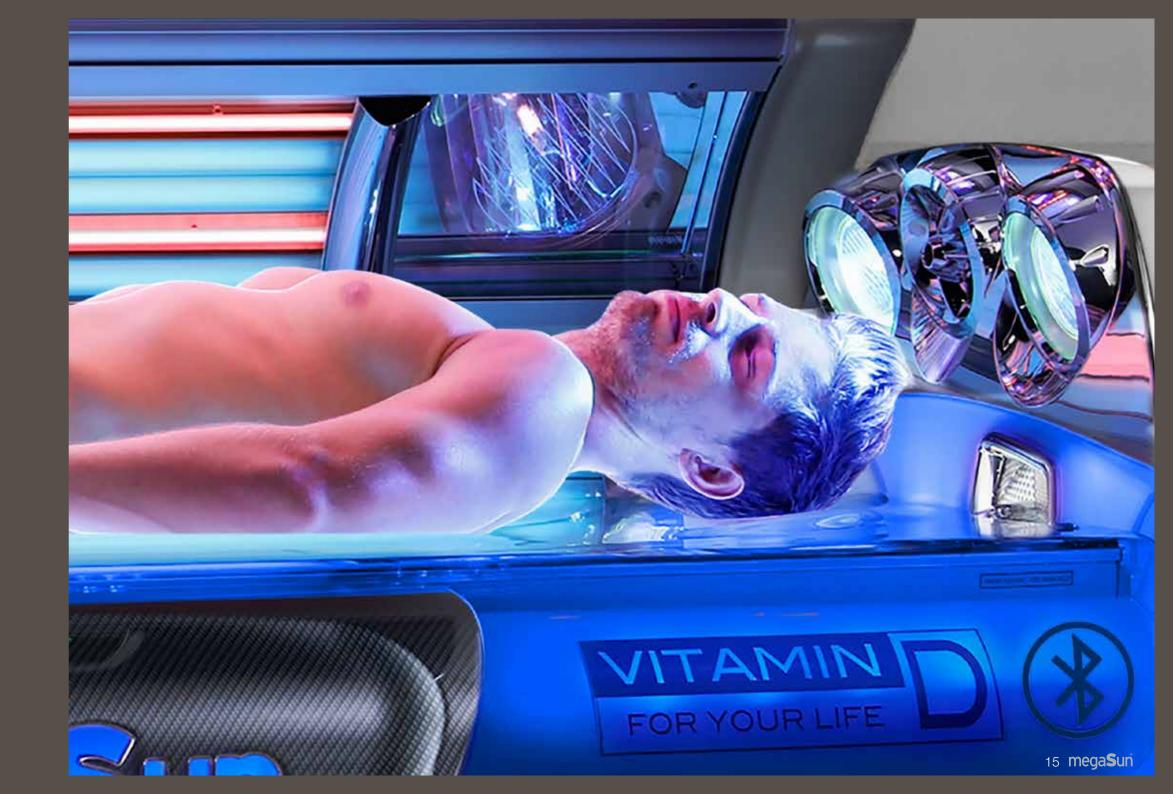

## Bluetooth

### Simply ingenious

Listen to your own music from your smartphone.

Activate the Bluetooth connection to make your

playlist a powerful sound experience.

Service & Facts

An overview of the key aspects