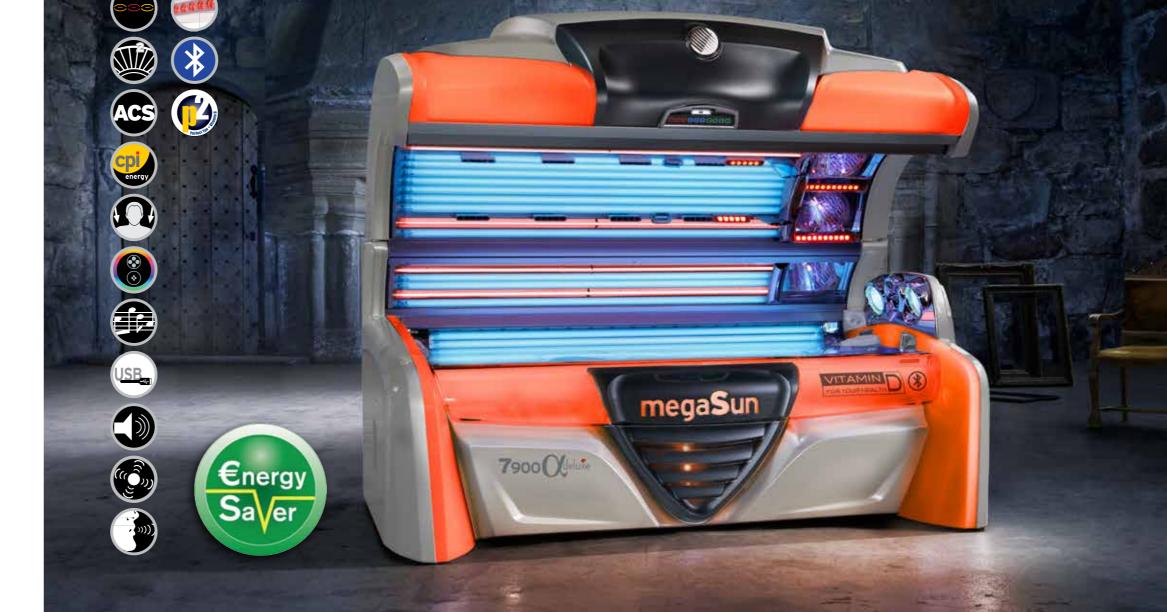

mega**S**un<sup>°</sup> 2

Our flagship

The quintessence of exquisite style

7900 (deluxe

#### **Passionate**

megaSun 7900 alpha deluxe: the flagship of megaSun tanning beds shows modernity and power thanks to its impressive carbon elements.

Including the most intensive tanning result, as

a pleasant side effect.

7900 Clpha intellisun

Perfection meets performance

#### 7900 alpha intelliSun

Canopy: 20 x 160 W (180 cm) intelliSun tube

6 x p2 Vitamin D tube

4 x 500 W facial lamps, adjustable

2 x 250 W shoulder tanner

**Bench:** 24 x 180 W (190 cm) intelliSun tube

Nominal power: 10,700 W (without aircon)

#### 7900 alpha deluxe intellisun

Canopy: 20 x 160 W (180 cm) intelliSun tube

6 x p2 Vitamin D tube

4 x 500 W facial lamps, adjustable

2 x 250 W shoulder tanner

40 Ruby-Collagen-Booster (face, décolleté)

**Bench:** 24 x 180 W (190 cm) intelliSun tube