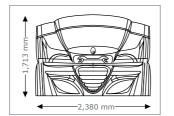

11,960 W (with aircon)

closed: 2,380 mm x 1,430 mm x 1,713 mm opened: 2,380 mm x 1,430 mm x 2,087 mm

#### Unit dimension L x W x H

closed: 2,380 mm x 1,430 mm x 1,713 mm opened: 2,380 mm x 1,430 mm x 2,087 mm

KBL AG – The Beauty & Health Company  $\cdot$  Ringstraße 24-26  $\cdot$  D-56307 Dernbach fon +49 (0)2689.9426-0  $\cdot$  fax +49 (0)2689.9426-66  $\cdot$  E-Mail info@kbl.de  $\cdot$  www.kbl.de