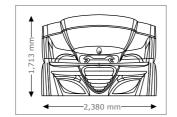

11,960 W (with aircon)

closed: 2,380 mm x 1,430 mm x 1,713 mm opened: 2,380 mm x 1,430 mm x 2,087 mm

#### Unit dimension L x W x H

closed: 2,380 mm x 1,430 mm x 1,713 mm opened: 2,380 mm x 1,430 mm x 2,087 mm

KBL AG – The Beauty & Health Company  $\cdot$  Ringstraße 24-26  $\cdot$  D-56307 Dernbach fon +49 (0)2689.9426-0  $\cdot$  fax +49 (0)2689.9426-66  $\cdot$  E-Mail info@kbl.de  $\cdot$  www.kbl.de