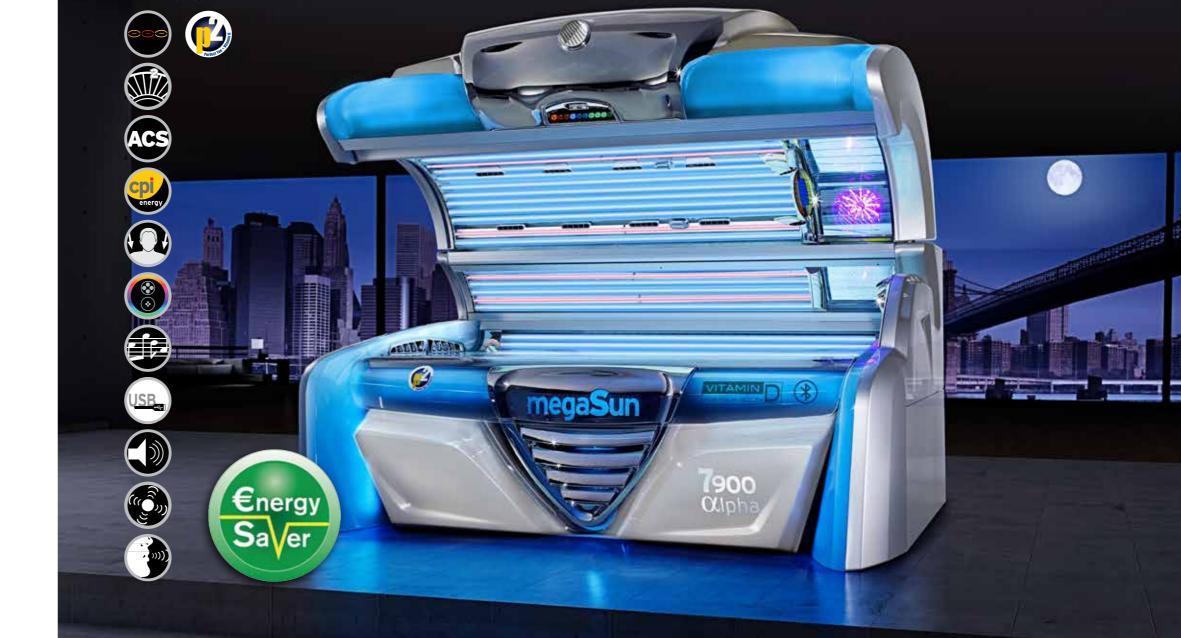

## The 7900 alpha series

#### A new dimension of luxury

Exceptionally innovative in the fields of

technology and design as well as undeniably

strong in its performance.

We present the 7900 alpha series -

the bestseller of tanning beds.

mega**S**un<sup>°</sup> 2

Our flagship

The quintessence of exquisite style

7900 (deluxe

#### **Passionate**

megaSun 7900 alpha deluxe: the flagship of megaSun tanning beds shows modernity and power thanks to its impressive carbon elements.

## **7900** Clpha