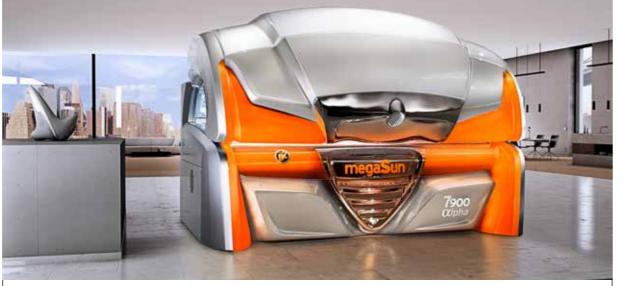

## The 7900 alpha series

#### A new dimension of luxury

Exceptionally innovative in the fields of

technology and design as well as undeniably

strong in its performance.

We present the 7900 alpha series -

the bestseller of tanning beds.

mega**S**un<sup>°</sup> 2

Our flagship

The quintessence of exquisite style

7900 (deluxe

#### **Passionate**

megaSun 7900 alpha deluxe: the flagship of megaSun tanning beds shows modernity and power thanks to its impressive carbon elements.