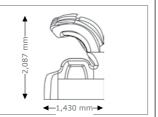

11,960 W (with aircon)

closed: 2,380 mm x 1,430 mm x 1,713 mm opened: 2,380 mm x 1,430 mm x 2,087 mm

#### Unit dimension L x W x H

closed: 2,380 mm x 1,430 mm x 1,713 mm opened: 2,380 mm x 1,430 mm x 2,087 mm

KBL AG – The Beauty & Health Company  $\cdot$  Ringstraße 24-26  $\cdot$  D-56307 Dernbach fon +49 (0)2689.9426-0  $\cdot$  fax +49 (0)2689.9426-66  $\cdot$  E-Mail info@kbl.de  $\cdot$  www.kbl.de