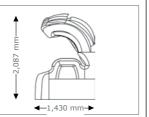

11,960 W (with aircon)

closed: 2,380 mm x 1,430 mm x 1,713 mm opened: 2,380 mm x 1,430 mm x 2,087 mm

#### Unit dimension L x W x H

closed: 2,380 mm x 1,430 mm x 1,713 mm opened: 2,380 mm x 1,430 mm x 2,087 mm

KBL AG – The Beauty & Health Company  $\cdot$  Ringstraße 24-26  $\cdot$  D-56307 Dernbach fon +49 (0)2689.9426-0  $\cdot$  fax +49 (0)2689.9426-66  $\cdot$  E-Mail info@kbl.de  $\cdot$  www.kbl.de