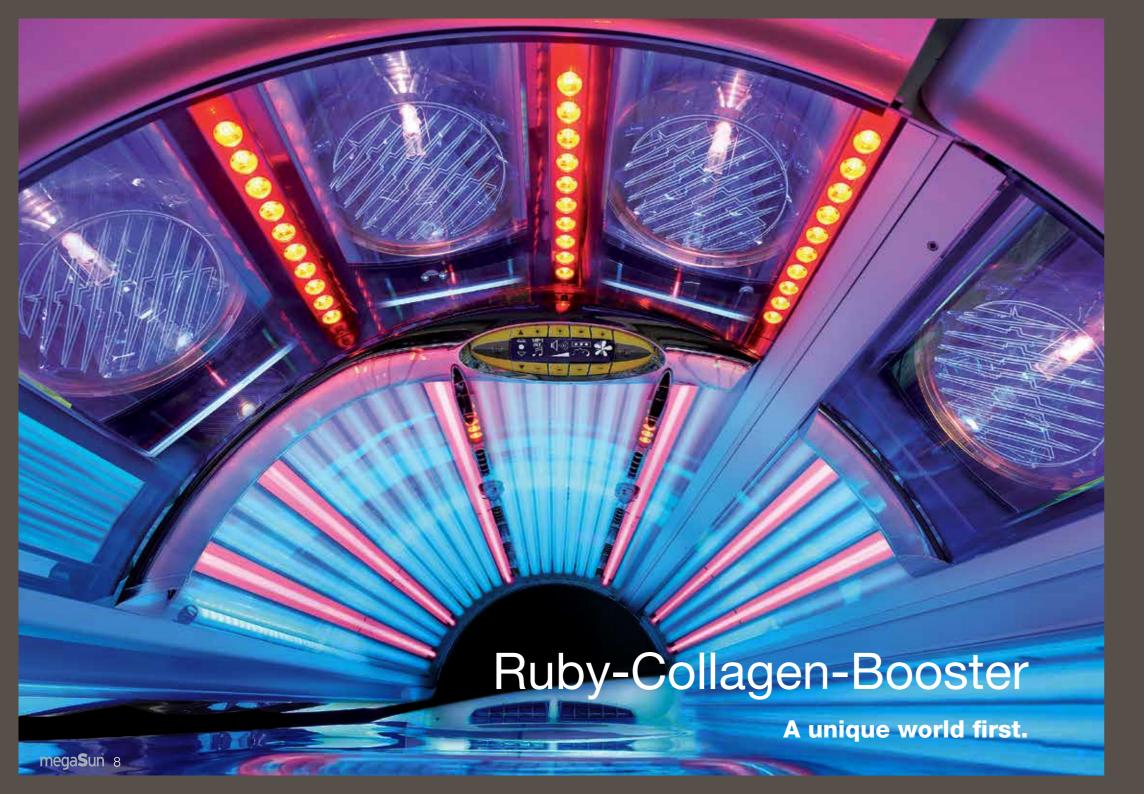

#### 7900 alpha deluxe intellisun

Canopy: 20 x 160 W (180 cm) intelliSun tube

6 x p2 Vitamin D tube

4 x 500 W facial lamps, adjustable

2 x 250 W shoulder tanner

40 Ruby-Collagen-Booster (face, décolleté)

**Bench:** 24 x 180 W (190 cm) intelliSun tube