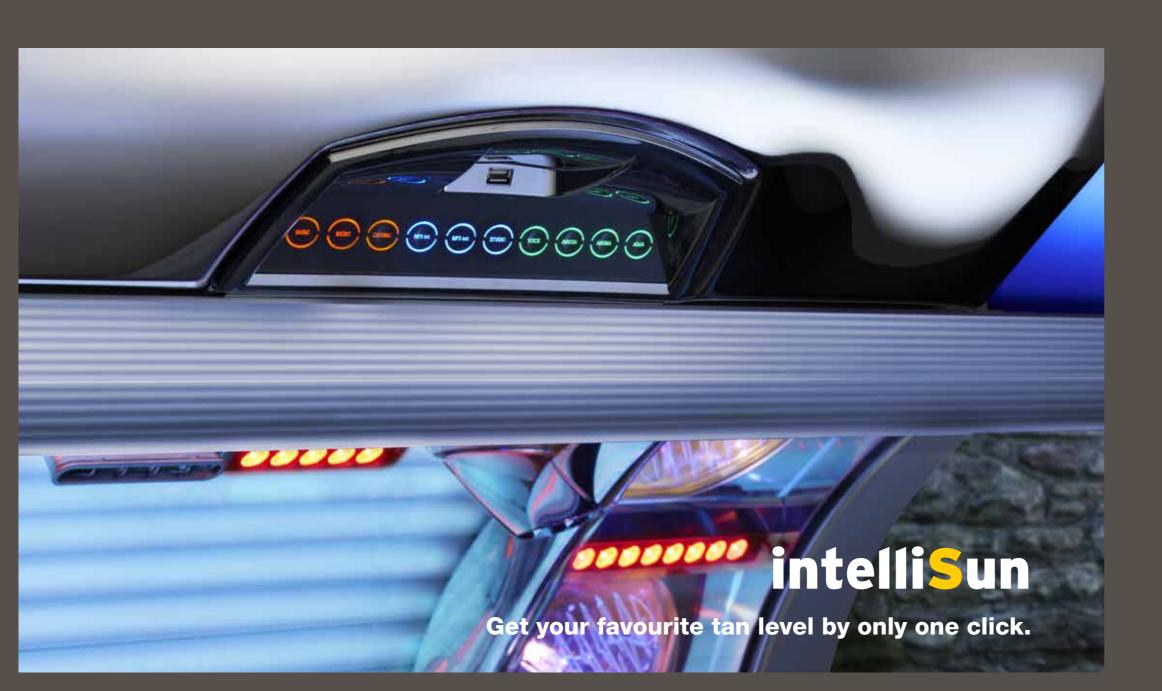

## Basic Mediterranean

Caribbean

only one click on the pioneering

Get your favourite tan level through

intellisun system.

x-traTan shoulder tanner