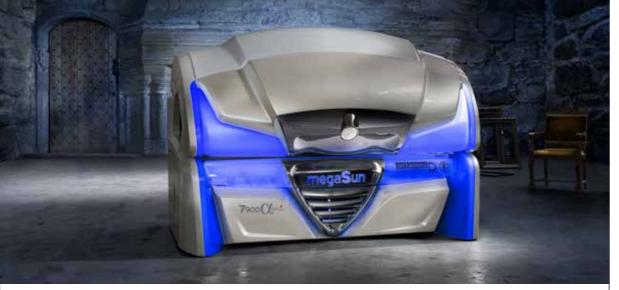

## The 7900 alpha series

#### A new dimension of luxury

Exceptionally innovative in the fields of

technology and design as well as undeniably

strong in its performance.

We present the 7900 alpha series -

the bestseller of tanning beds.

mega**S**un<sup>°</sup> 2

Our flagship

The quintessence of exquisite style

7900 (deluxe

#### **Passionate**

megaSun 7900 alpha deluxe: the flagship of megaSun tanning beds shows modernity and power thanks to its impressive carbon elements.